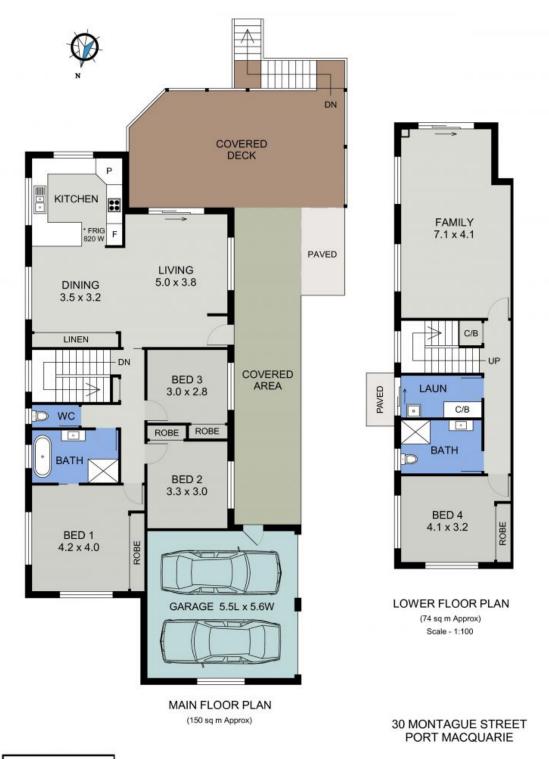

## 30 Montague Street Port Macquarie, NSW

**Price:** Guide \$960,000-\$990,000

Inspect: Saturday, 11th May 2024 1:00 - 1:30

Council Rates: \$3,000.00/year (approx)

Michelle Percival

0404 466 500 0417 019 756

**Glenn Scott** 

PERCIVAL

DISCLAIMER: Plans shown are for marketing purposes only. All dimensions are approximate, and may be subject to error, therefore no liability will be accepted. Interested parties should make their own enquiries.