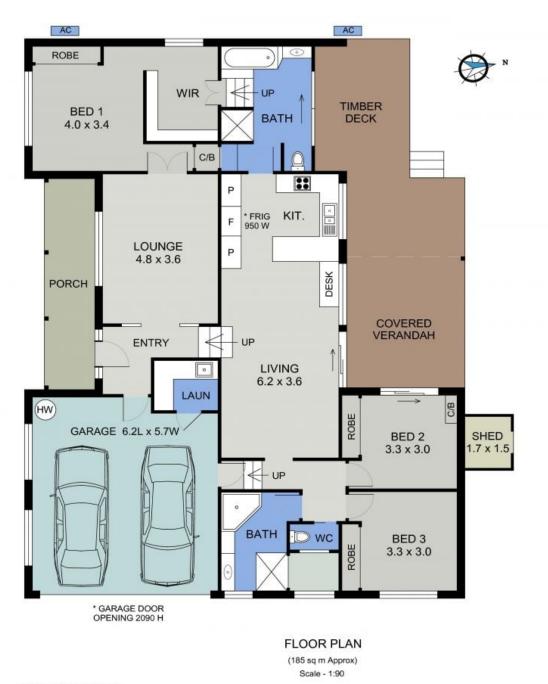

Price:

\$650 per week

**Michael Percival** 0404466501

**Yolanda Tobin** 0418 143 611

 $\mathbf{G}$ 

1 LUTON COURT PORT MACQUARIE

DISCLAIMER: Plans shown are for marketing purposes only. All dimensions are approximate, and may be subject to error, therefore no liability will be accepted. Interested parties should make their own enquiries.