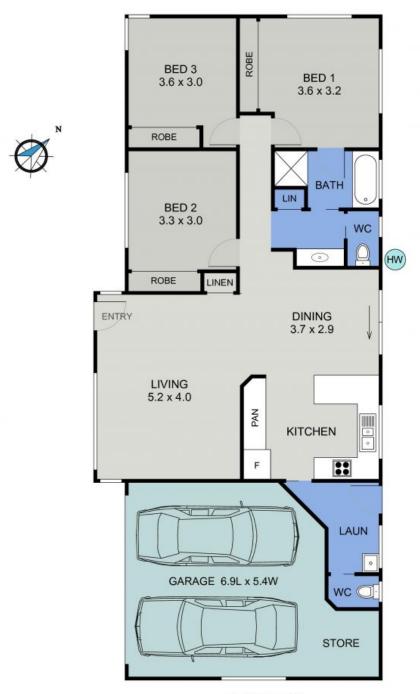

Three bedrooms each have built-in robes, with the master accessing a three-way bathroom. Additional features include a convenient second toilet and ceiling fans to elevate your living experience.

The epitome of coastal living, where every day feels like a holiday and the best of both w...

**Price:** Guide \$600,000-\$650,000

Council Rates: \$2,500.00/year (approx)

Strata Rates: \$1,133.33 p/q

**Michelle Percival** 

**Glenn Scott** 

0404 466 500

0417 019 756

FLOOR PLAN

3/46 GREENMEADOWS DRIVE PORT MACQUARIE (136 sq m Approx) Scale - 1:75

DISCLAIMER: Plans shown are for marketing purposes only. All dimensions are approximate, and may be subject to error, therefore no liability will be accepted. Interested parties should make their own enquiries.