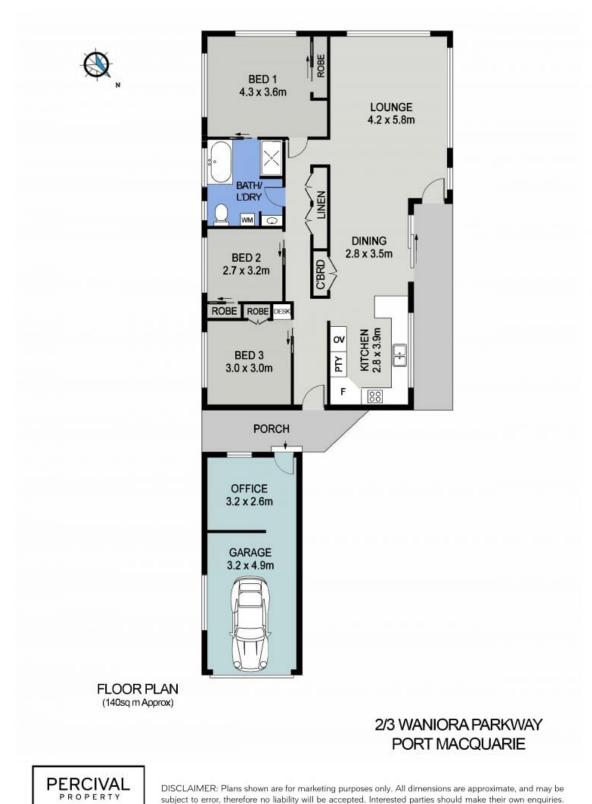

## 2/3 Waniora Parkway Port Macquarie, NSW

## Secluded Haven in Tranquil Rainforest Setting

All level and spacious with a low maintenance outdoor area, for those seeking a connection with nature, you simply won't find a more serene setting than this one. Picture koalas in their natural habitat, an array of colourful birdlife and the soothing sounds of nature.

Indoors is warm and welcoming with almost every room capturing an outlook across the rainforest.

It's hard to believe this secluded sanctuary is just minutes stroll from conveniences. Only 150m to the local shopping village and highly regarded Hastings Primary School. World cl...