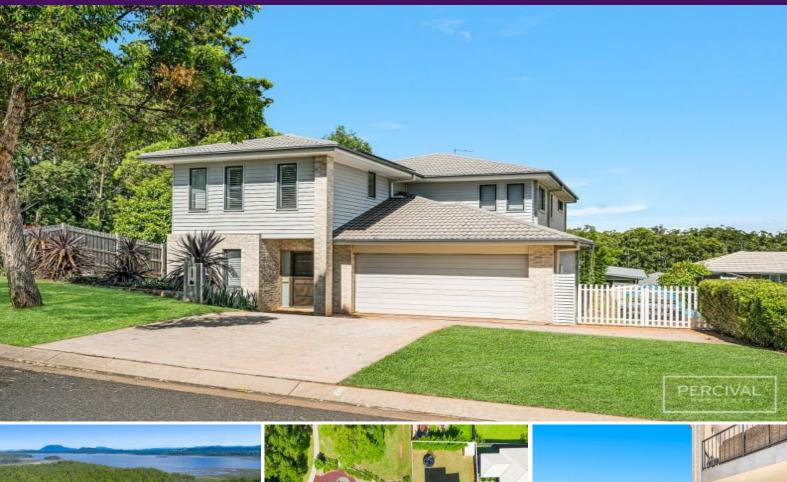

## 18 Verne Prescott Retreat Port Macquarie, NSW

5

2

## Family Retreat in Exclusive Parkside Setting

From the moment you enter capture a stunning backdrop of towering verdant greenery. Discover a light filled office and convenient powder room. Taking full advantage of the spectacular outlook is a gorgeous galley style kitchen boasting a stone island, walk-in pantry, Westinghouse freestanding cooktop and oven, breakfast nook, dishwasher, and modern cabinetry. Discretely hidden away is a well-appointed laundry. A plush media room is fully equipped for the ultimate home theatre experience.