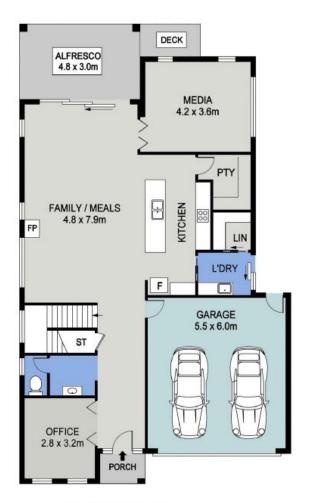

Price: Under Offer

Council Rates: \$3,200.00/year (approx)

Tyson Cunningham Corrine Cunningham

0481 123 047

0409 468 773

GROUND FLOOR (157 sq m Approx)