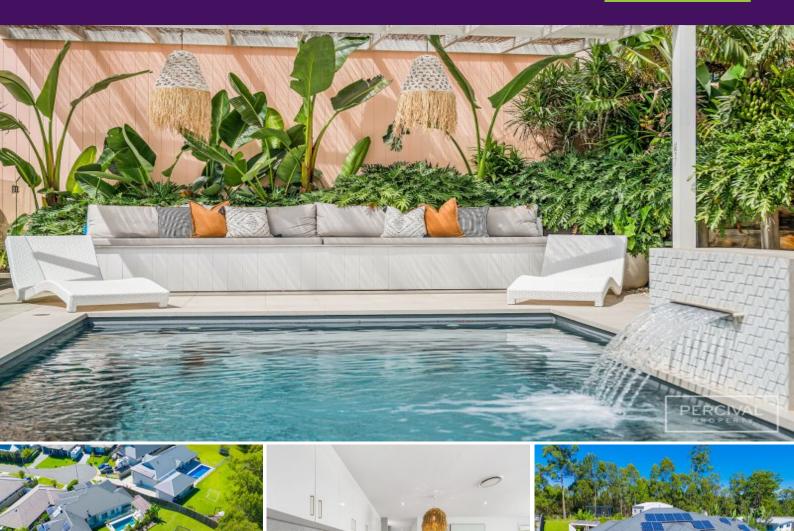

## Welcome Home to Your Very Own Luxurious Coastal Oasis

Be welcomed by a sunny patio into a galley entry featuring shiplap panelling and Blackbutt hybrid floors that flow throughout. Follow the hallway to discover a private media room. Just a few steps up reveals a spacious open, airy living and dining area that seamlessly flows onto the ultimate alfresco, boasting a stylish built-in kitchen and a chic cafe-style bar.