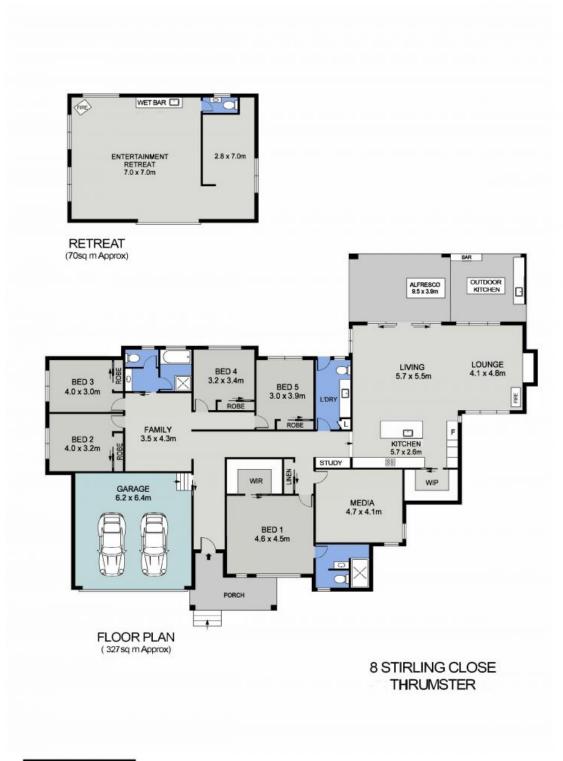

**Price:** Guide \$1,750,000-\$1,850,000

Council Rates: \$2,900.00/year (approx)

Corrine Cunningham yson Cunningham

0409 468 773

0481 123 047

PERCIVAL

DISCLAIMER: Plans shown are for marketing purposes only. All dimensions are approximate, and may be subject to error, therefore no liability will be accepted. Interested parties should make their own enquiries.

PERCIVAL

DISCLAIMER: Plans shown are for marketing purposes only. All dimensions are approximate, and may be subject to error, therefore no liability will be accepted. Interested parties should make their own enquiries.