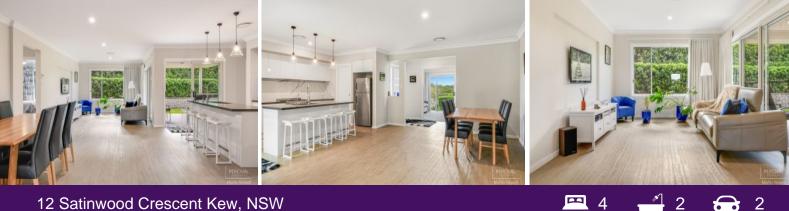

Designed with the family in mind, the living spaces are thoughtfully zoned to accommodate various activities, facilitating both communal gatherings and individual pursuits. Additionally, a designated computer nook caters to the demands of modern living, providing a dedicated workspace for productivity and organization.

Ensuring year-round comfort, the home is equipped with ducted air conditioning, offering efficient heating and cooling solutions. The heart of the home, the ultra-modern kitchen, exudes sophistication and functionality, boasting top-of-the-line appliances that cater to ...