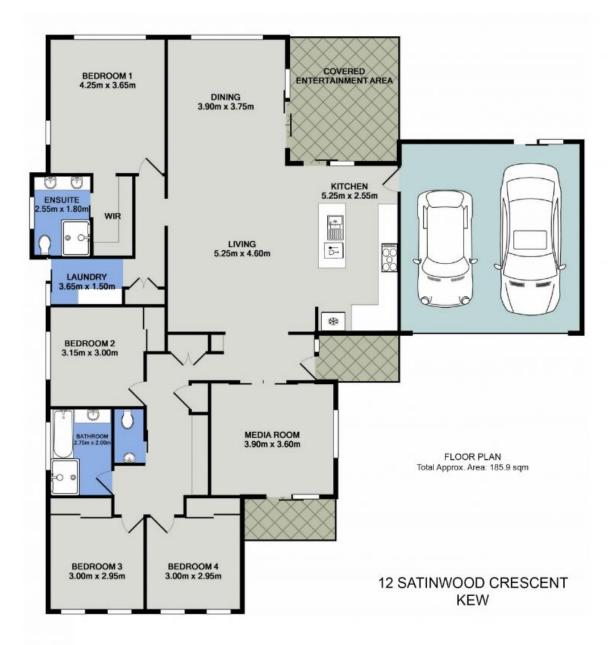

## **Prestigious Elevated Position**

Situated mere moments away from renowned golf courses and bowling greens, residents can relish in a leisurely lifestyle enriched by recreational pursuits. The residence comprises four generously proportioned bedrooms, including a lavish ensuite accompanying the master bedroom, ensuring comfort and privacy for all occupants.

Designed with the family in mind, the living spaces are thoughtfully zoned to accommodate various activities, facilitating both communal gatherings and individual pursuits. Additionally, a designated computer nook caters to the demands of modern living, providing a dedicated workspace for productivity and organization.