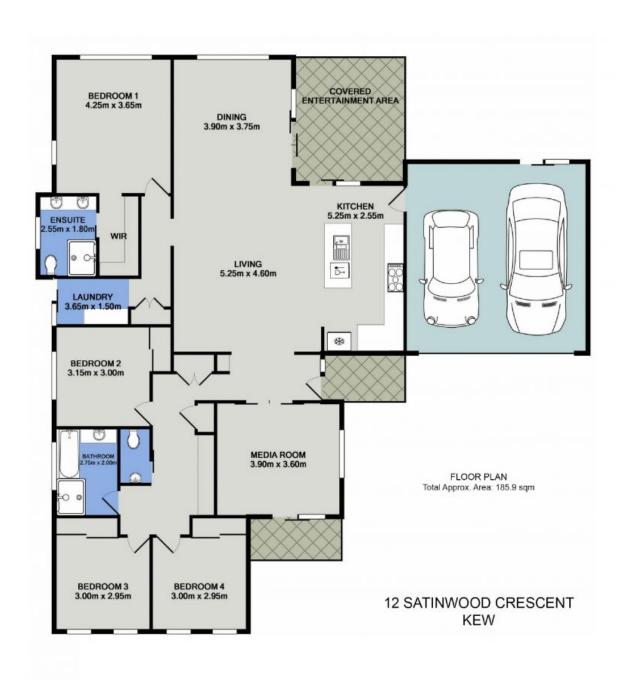

## 12 Satinwood Crescent Kew, NSW

4

## **Prestigious Elevated Position**

Situated mere moments away from renowned golf courses and bowling greens, residents can relish in a leisurely lifestyle enriched by recreational pursuits. The residence comprises four generously proportioned bedrooms, including a lavish ensuite accompanying the master bedroom, ensuring comfort and privacy for all occupants.

Designed with the family in mind, the living spaces are thoughtfully zoned to accommodate various activities, facilitating both communal gatherings and individual pursuits. Additionally, a designated computer nook caters to the demands of modern living, providing a dedicated workspace for productivity and organization.

Ensuring year-round comfort, the home is equipped with ducted air conditioning, offering efficient heating and cooling solutions. The heart of the home, the ultra-modern kitchen, exudes sophistication and functionality, boasting top-of-the-line appliances that cater to ...

**Price:** Guide \$830,000-\$850,000

Council Rates: \$2,600.00/year (approx)