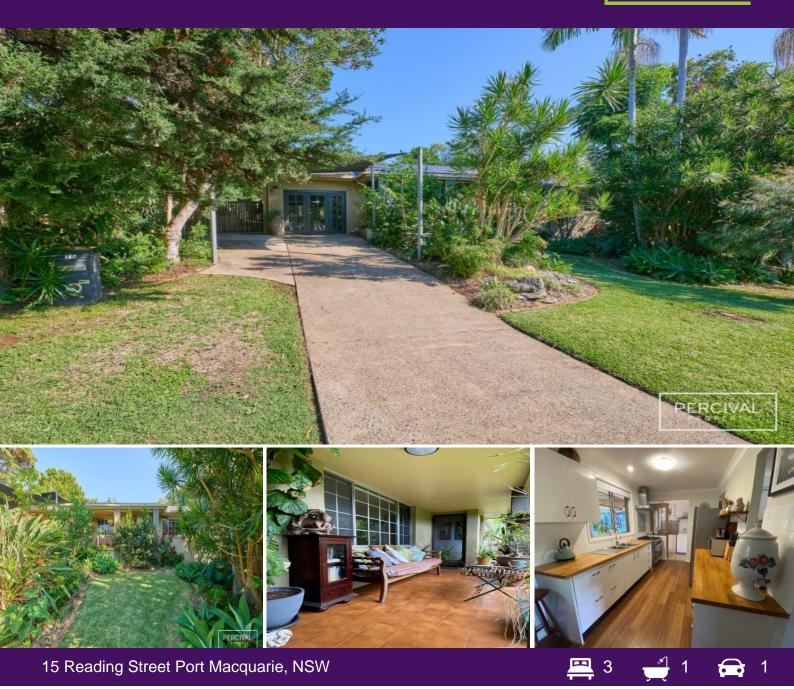

## SHELLY BEACH HIDEAWAY

This hidden treasure is nestled away in a very quiet cul de sac walking distance to beautiful Shelly Beach, local shop and Sea Acres Rainforest Cafe.

Capturing the Northern sun and leafy gardens surrounding you on a level design the home is a welcoming haven for you to enjoy. It is hard to imagine a better lifestyle than this property that gives you comfortable living spaces, private rear yard with entertaining area and substantial 6 KW solar system.

Port Macquarie, NSW