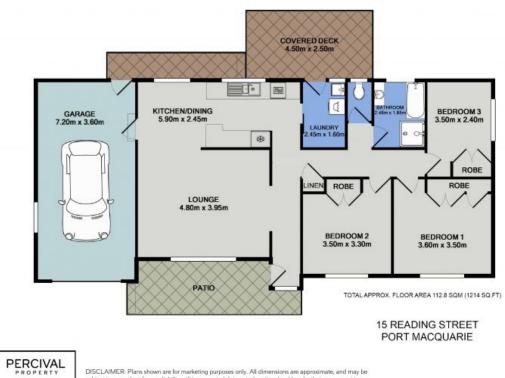

A pet may be considered upon application.

Please note - converted garage/studio is not included as part of the tenancy.

\$560 per week

Michael Percival

**Yolanda Tobin** 0418 143 611

DISCLAIMER: Plans shown are for marketing purposes only. All dimensions are approximate, and may be subject to error, therefore no liability will be accepted. Interested parties should make their own enquiries.