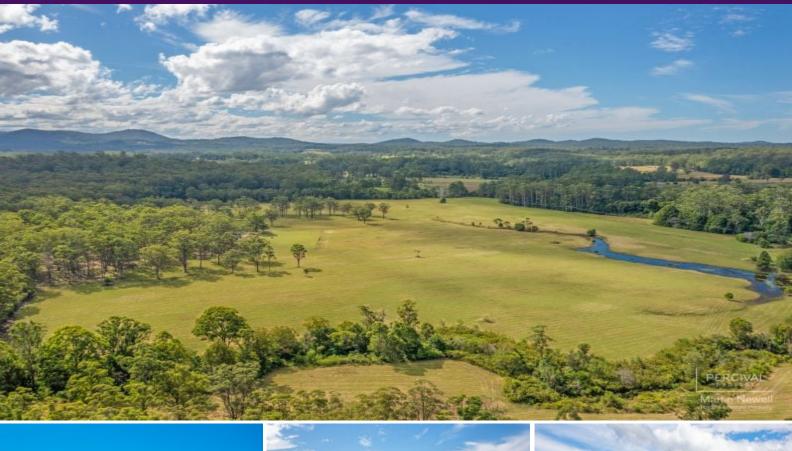

## BUILD YOUR OWN DREAM 40.3 ha (100 acres) - 20 MINUTES FROM PORT MACQUARIE

Located just a short 20 minute drive from the geographical centre of Port Macquarie will deliver you to the front gates of this magnificent rural acreage.

Offering near level grazing land, perfect for cattle production, carry approximately 30-35 breeders throughout all seasons. Excellent water security, with long frontages to Herons Creek and multiple dams.

From this location you have easy access to the Pacific Highway, beaches, rivers, state forests and national parks.

If you seek a rural lifestyle with the convenience of location, this rural holding may jus...