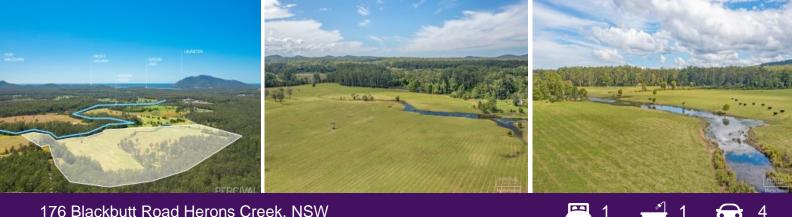

## 176 Blackbutt Road Herons Creek, NSW

## BUILD YOUR OWN DREAM 40.3 ha (100 acres) - 20 MINUTES FROM PORT MACQUARIE

Located just a short 20 minute drive from the geographical centre of Port Macquarie will deliver you to the front gates of this magnificent rural acreage.

Offering near level grazing land, perfect for cattle production, carry approximately 30-35 breeders throughout all seasons. Excellent water security, with long frontages to Herons Creek and multiple dams.