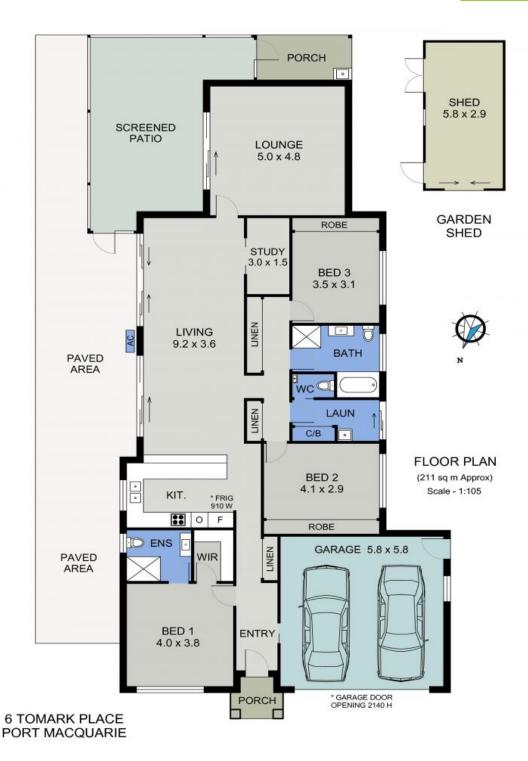

You'll immediately appreciate the sense of space and light across an expansive floor plan incorporating two living areas, providing ample room for relaxation and entertainment. Whether it's a cozy movie night with loved ones or a lively gathering of friends, this home sets the stage for every occasion.

**Price:** Guide \$900,000-\$980,000

Council Rates: \$3,050.00/year (approx)

For those in need of a dedicated workspace, a conveniently located study off the family room offers the ideal solution, providing a quiet retreat for productivity and focus, while the separate lounge/media room ensures a dedicated space for relaxation and quiet contempl...