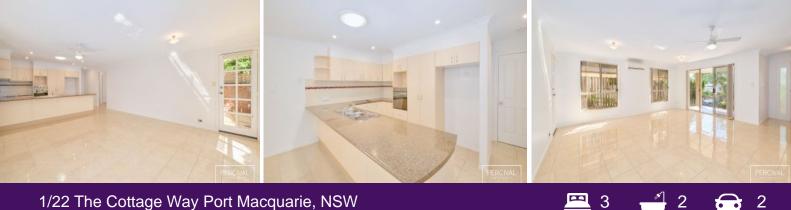

## Contemporary Easy Living Villa

One of only two villas in the complex, this easy living floor plan incorporates an integrated living zone with stylish kitchen. Great storage, electric cooking, and a dishwasher enhance the function of this premium work space.

A generous lounge and dining area flow directly onto the covered patio with adjacent entertaining deck. An extension of interior living, it captures sunshine and a delightful breeze, while at the rear, a covered courtyard is a low maintenance alternative for outdoor relaxation.