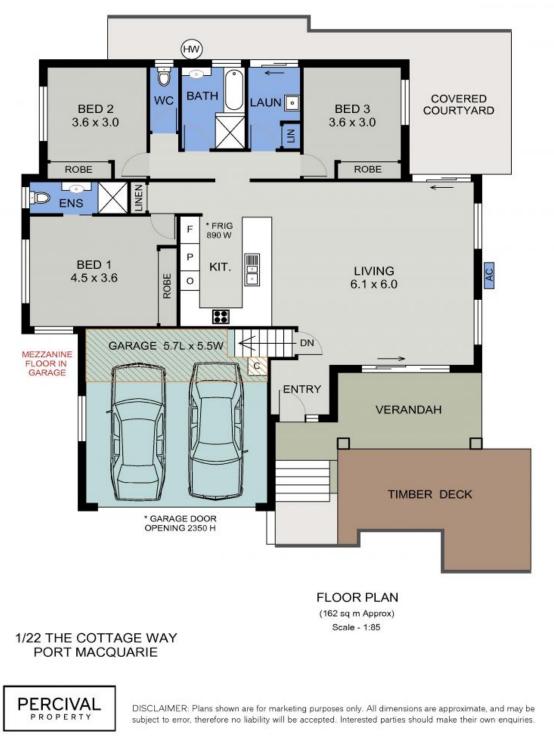

## Contemporary Easy Living Villa

One of only two villas in the complex, this easy living floor plan incorporates an integrated living zone with stylish kitchen. Great storage, electric cooking, and a dishwasher enhance the function of this premium work space.

A generous lounge and dining area flow directly onto the covered patio with adjacent entertaining deck. An extension of interior living, it captures sunshine and a delightful breeze, while at the rear, a covered courtyard is a low maintenance alternative for outdoor relaxation.