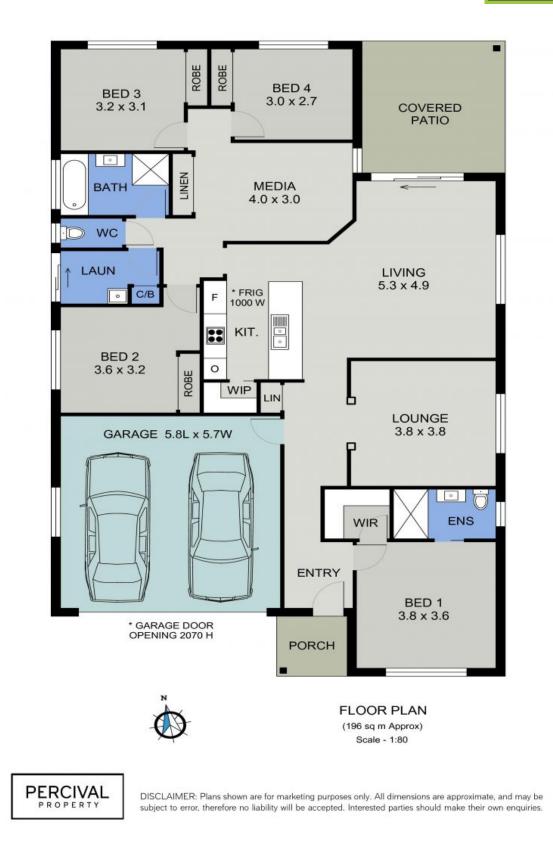

You'll be welcomed by a harmonious blend of stylish finishes and a practical floor plan, where the heart of the home boasts an expansive open plan living space seamlessly connected to a contemporary kitchen.

Offering respite and sanctuary, four generously sized bedrooms incorporate built-in storage providing ample space for rest and rejuvenation. The master bedroom is enjoys separate reverse cycle air conditioning, walk-in robe and ensuite, while a media room situated with ...