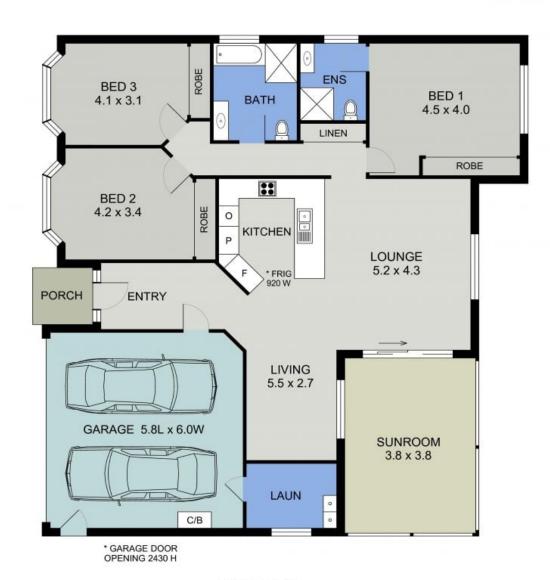

Householders are indulged with a flexible floor plan providing a space for every mood and occasion. Sliding glass doors off the primary living area facilitate a seamless connection with a generous Queensland room whether utilised as a family room, or alfresco entertaining. Bask in natural light and refreshing coastal breezes as you enjoy moments with loved o...

## FLOOR PLAN

(202 sq m Approx) Scale - 1:80

> 2/11 COCOS PLACE PORT MACQUARIE

DISCLAIMER: Plans shown are for marketing purposes only. All dimensions are approximate, and may be subject to error, therefore no liability will be accepted. Interested parties should make their own enquiries.