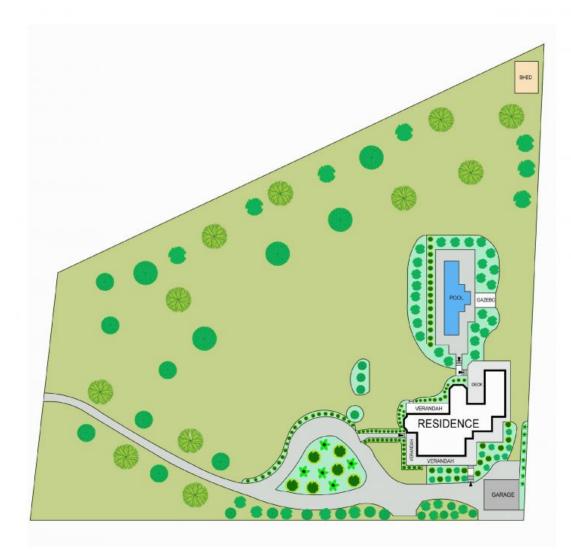

## Experience Estate Living at its Absolute Finest

Nestled in a rural enclave on approximately 2 acres of meticulously manicured, seasonal gardens, privacy reigns supreme in this picturesque setting neighbouring crown land.

Plentiful in bird life and wildlife, this secluded oasis is just minutes from Abundance Caf? & Nursery, Sancrox Reserve, and the beautiful Hastings River. The school bus stops out ...

| Price: | Con |
|--------|-----|