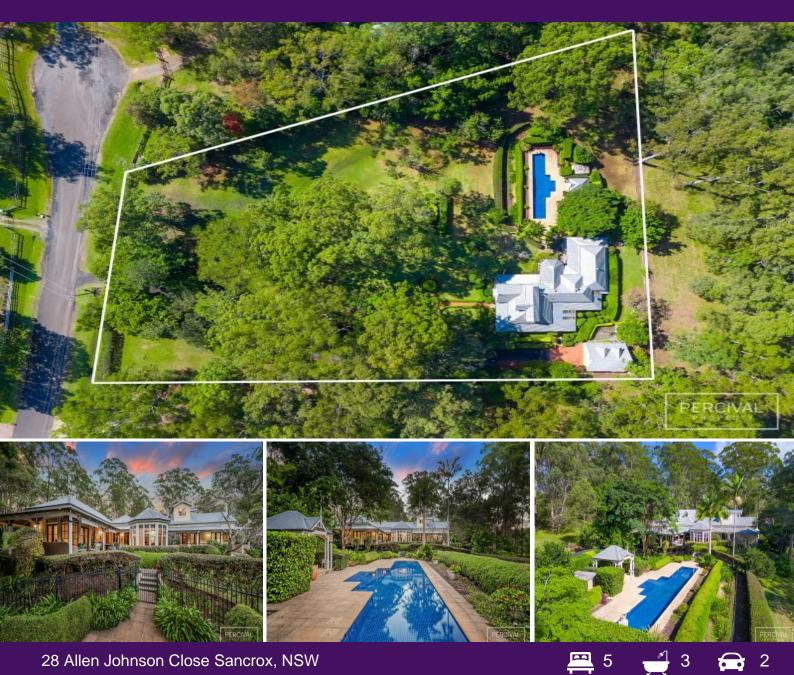

## Experience Estate Living at its Absolute Finest

Nestled in a rural enclave on approximately 2 acres of meticulously manicured, seasonal gardens, privacy reigns supreme in this picturesque setting neighbouring crown land.

Discover high ceilings with art deco roses, decorative cornicing, half wall panelling, Brushbox timber floors, intricate fret work, and a myriad of screened French doors that open from almost every room onto a magnificent wraparound verandah.

Plentiful in bird life and wildlife, this secluded oasis is just minutes from Abundance Caf? & Nursery, Sancrox Reserve, and the beautiful Hastings River. The school bus stops out ...

| Price: | Con |
|--------|-----|

28 Allen Johnson Close

Sancrox, NSW