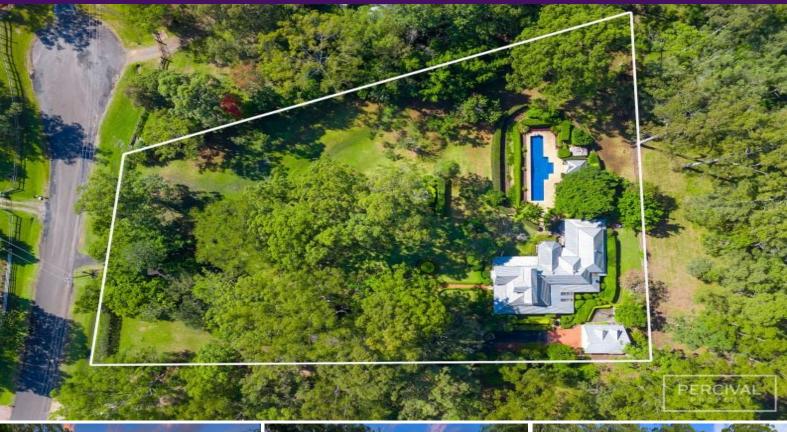

## Experience Estate Living at its Absolute Finest

Nestled in a rural enclave on approximately 2 acres of meticulously manicured, seasonal gardens, privacy reigns supreme in this picturesque setting neighbouring crown land.

Price: Contact Agent

Council Rates: \$2,100.00/year (approx)

Plentiful in bird life and wildlife, this secluded oasis is just minutes from Abundance Caf? & Nursery, Sancrox Reserve, and the beautiful Hastings River. The school bus stops out ...