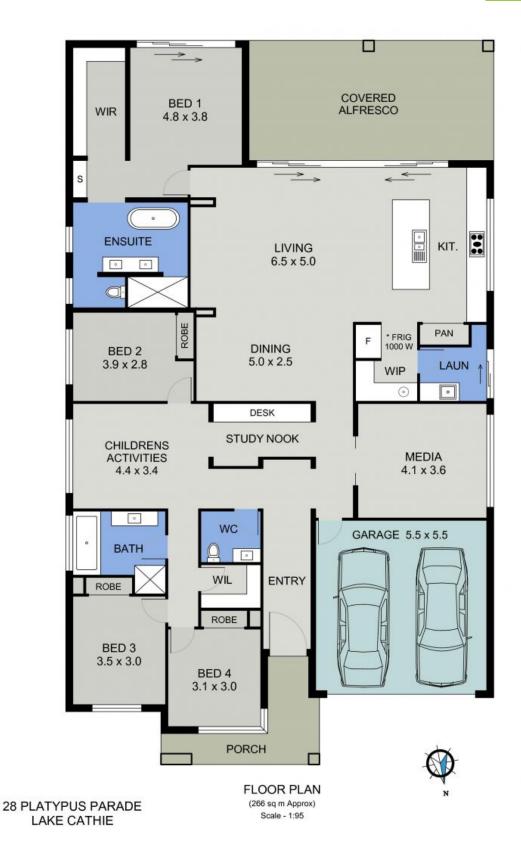

## New Home - Prestigious Glen Eden Estate

Inside, elegance meets functionality with premium finishes and thoughtful design. Stay comfortable year-round with ducted air conditioning, and entertain effortlessly in the spacious galley kitchen with a convenient butler's pantry. The open-plan layout flows seamlessly, while a separate media room, kids retreat, and study nook provide versatile spaces for the whole family.