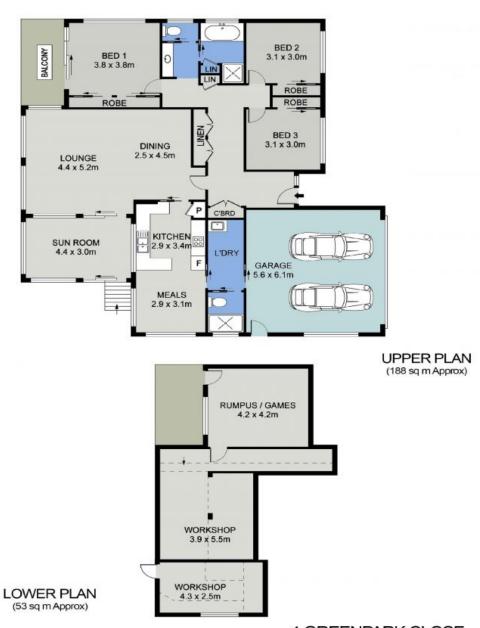

## 4 Greenpark Close Port Macquarie, NSW

3



2



## Timeless Treasure in Quaint Lighthouse Beach Cul de sac

Honouring a beloved legacy, a home you will feel at peace in, enjoying yourself around the kitchen cooking home-made delights, and fill each room with cut flowers from the delightful gardens. There is potential to modernise the home with some simple cosmetic changes, should you choose to do so.

**Price**: \$880000

Council Rates: \$3,010.00/year (approx)

PERCIVAL

Tyson Cunningham Corrine Cunningham

0481 123 047

0409 468 773











DISCLAIMER: Plans shown are for marketing purposes only. All dimensions are approximate, and may be subject to error, therefore no liability will be accepted. Interested parties should make their own enquiries.