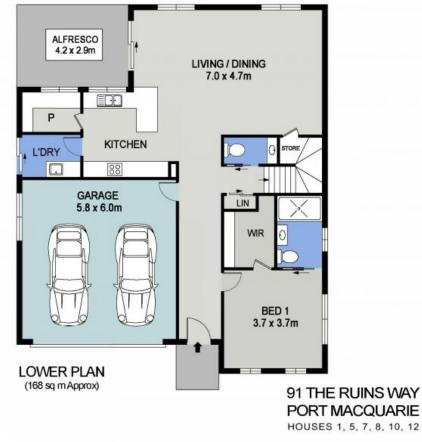

**Corrine CunninghamTyson Cunningham** 0409 468 773 0481 123 047

(60 sq m Approx)

91 THE RUINS WAY PORT MACQUARIE HOUSES 3, 4, 6, 11, 13, 14, 15, 16

DISCLAIMER: Plans shown are for marketing purposes only. All dimensions are approximate, and may be subject to error, therefore no liability will be accepted. Interested parties should make their own enquiries.

6/91 The Ruins Way

Port Macquarie, NSW

PERCIVAL DISCLAIME Subject to em

DISCLAIMER: Plans shown are for marketing purposes only. All dimensions are approximate, and may be subject to error, therefore no liability will be accepted. Interested parties should make their own enquiries.

6/91 The Ruins Way

Port Macquarie, NSW