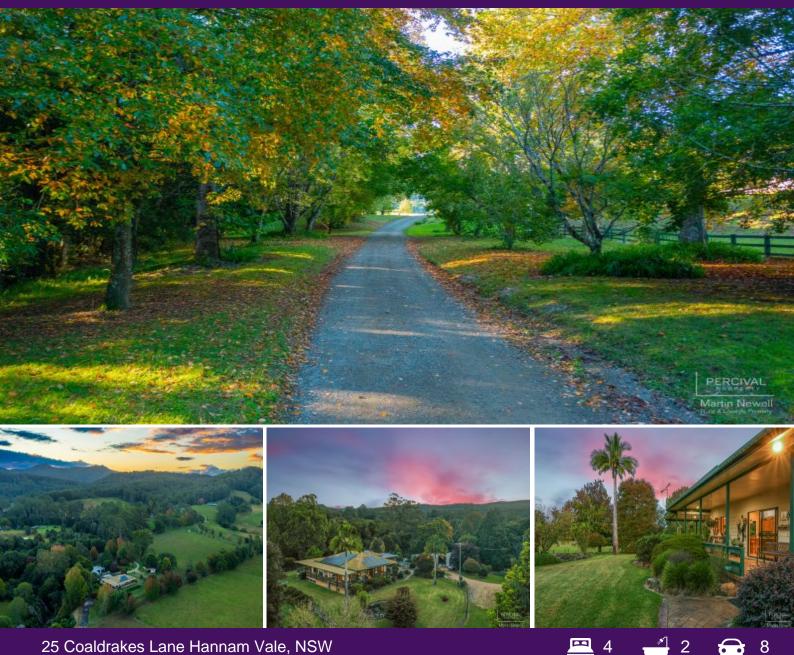

## Peaceful Paradise Awaits (8.34 ha / 20.6 Acres)

From the moment you enter Coal Drakes Lane, you will immediately realise that you have indeed arrived at a very special property. The tree-lined entry and its autumn colours are one of the most impressive property entrances on the Mid North Coast.

The property offers 8.34 ha / 20.6 acres of lush highly fertile grazing country bordering a deep creek line, aptly called 'Deep Creek'. This property is ideal for Bovines, equines or any other intensive farming pursuit.

HANNAM VALE

25 Coaldrakes Lane

Hannam Vale, NSW