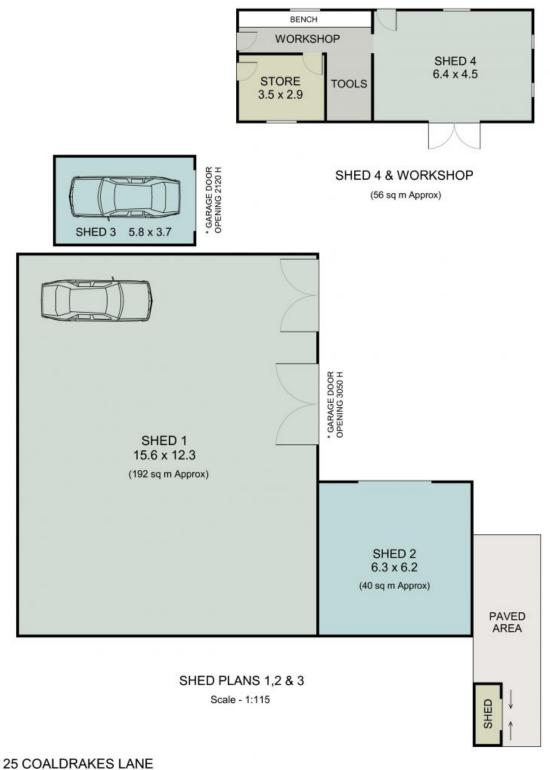

The property offers 8.34 ha / 20.6 acres of lush highly fertile grazing country bordering a deep creek line, aptly called 'Deep Creek'. This property is ideal for Bovines, equines or any other intensive farming pursuit.