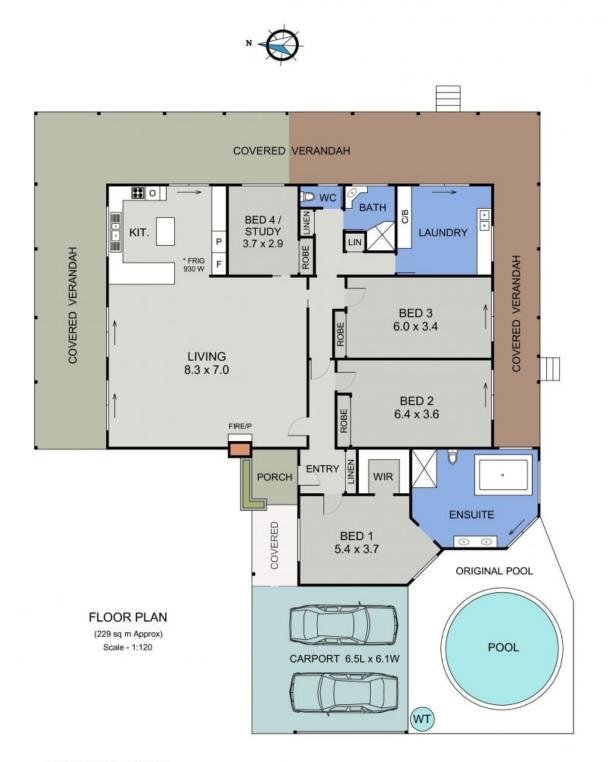

The impressive and spacious four-bedroom home offers a large open plan lounge and dining area serviced both air conditioning and a slow combustion fire.

A full timber kitchen offers plenty of storage and bench space and adjoins the living area...