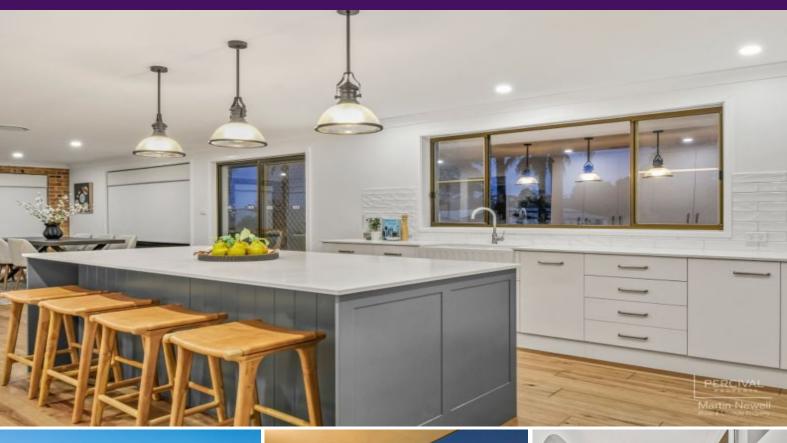

The new kitchen is absolutely beautiful and offers massive amounts of bench space and storage. Quality features include stainless steel appliances, 900mm oven and cook top, breakfast bar and farmhouse sink.