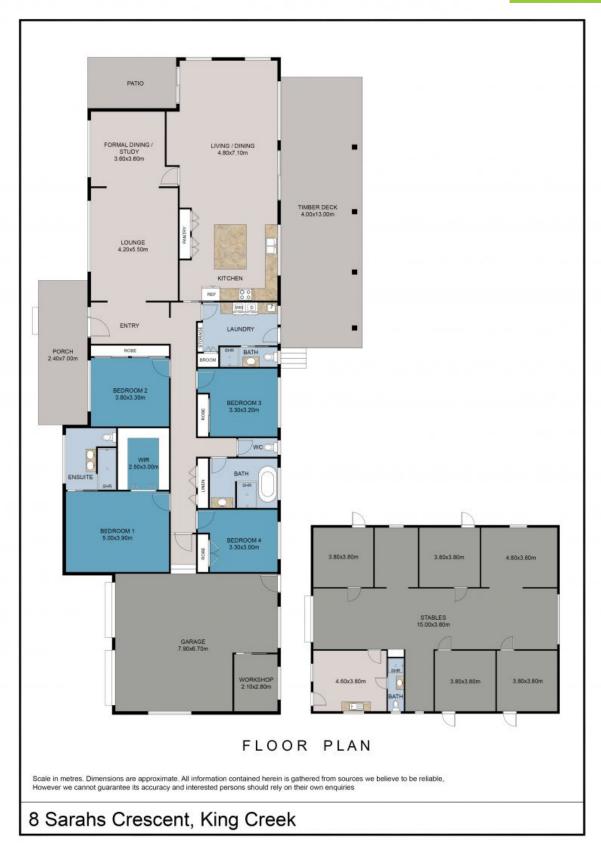

## Immaculately Presented 4 bedroom Home and Stable Complex

This amazing home is perfectly placed on the crest of a hill surrounded by 1.24 ha ( or in English 3.06 acres ) of near level land.

This premier home offers multiple formal and casual living areas within the home, plus externally you will enjoy a covered rear deck and fire pit area.

The new kitchen is absolutely beautiful and offers massive amounts of bench space and storage. Quality features include stainless steel appliances, 900mm oven and cook top, breakfast bar and farmhouse sink.

Equine devotees will love the double brick stable complex with concrete floors, five stabl...

Price: Expression of Interest

**Inspect:** Thursday, 23rd May 2024 4:00 - 5:00

Sunday, 26th May 2024 12:00 - 1:00