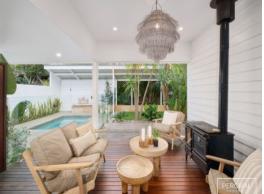

The open-plan living areas extend through bifold stacker doors onto a low-maintenance backyard sanctuary. Unwind or entertain in the inviting alfresco featuring spotted gum timber ...

Price: Expressions of Interest