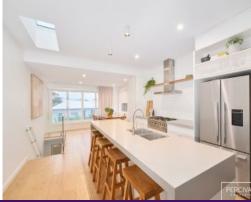

Dual sliding doors reveal the former garage, now repurposed into a practical storage area. An impressive staircase guides you to the heart of the home, displaying panoramic tree-top and skyline views.