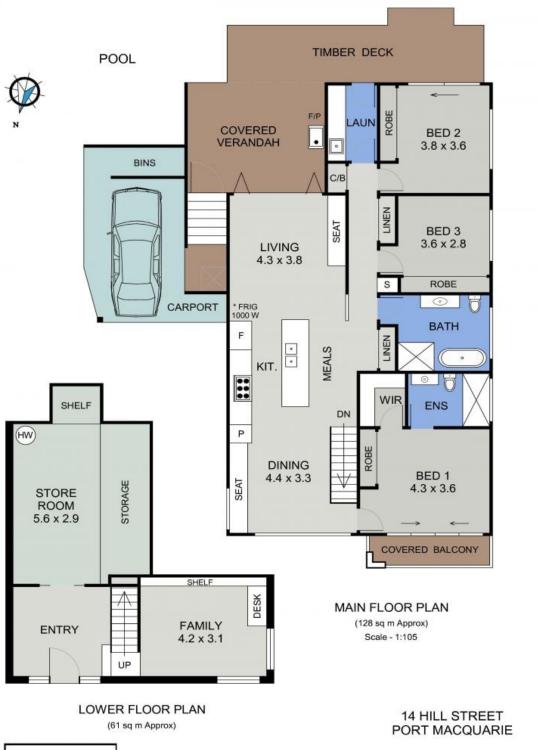

Dual sliding doors reveal the former garage, now repurposed into a practical storage area. An impressive staircase guides you to the heart of the home, displaying panoramic tree-top and skyline views.

The open-plan living areas extend through bifold stacker doors onto a low-maintenance backyard sanctuary. Unwind or entertain in the inviting alfresco featuring spotted gum timber ...

Price: Expressions of Interest