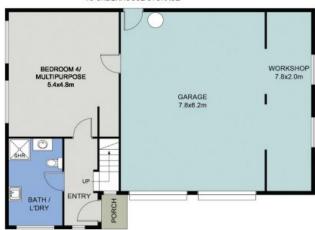

GROUND FLOOR PLAN

61 HUDSON AVENUE PORT MACQUARIE

DISCLAIMER: Plans shown are for marketing purposes only. All dimensions are approximate, and may be subject to error, therefore no liability will be accepted. Interested parties should make their own enquiries.