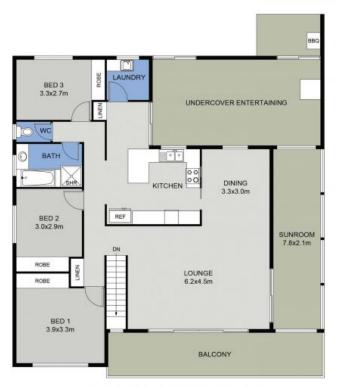

The upstairs living and dining area captures natural light and sea breeze, accessing a sunroom on one side, and broad verandah on the other, the perfect spot to unwind and connect with nature as you relish in the view.

**Price:** \$795,000

Council Rates: \$2,850.00/year (approx)

**Ayla Bailey** 

Ayla Bailey

0431 194 876

0431 194 876

FIRST FLOOR PLAN

TO UNDERHOUSE STORAGE

GROUND FLOOR PLAN

61 HUDSON AVENUE PORT MACQUARIE

DISCLAIMER: Plans shown are for marketing purposes only. All dimensions are approximate, and may be subject to error, therefore no liability will be accepted. Interested parties should make their own enquiries.