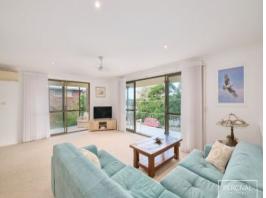

The upstairs living and dining area captures natural light and sea breeze, accessing a sunroom on one side, and broad verandah on the other, the perfect spot to unwind and connect with nature as you relish in the view.