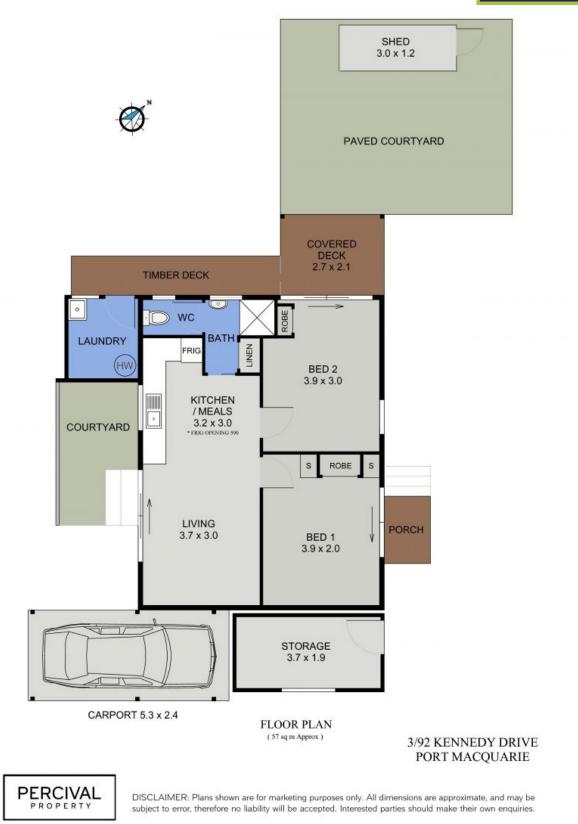

## **Opportunity - Shelly Beach Location**

A great floor plan provides for open plan living incorporating a kitchen with electric upright cooking, new blinds throughout, separate bathroom and laundry. Unique to this villa, are two bedrooms with built-in robes, ceiling fans that each have their own external access to the low maintenance rear yard with small deck.

Set at the rear of the block, the villa has the added benefit of carport plus separate storage room. Set within a complex of 3, close to transport, beaches, schools and 6 minutes by car to CBD.

Pets considered.