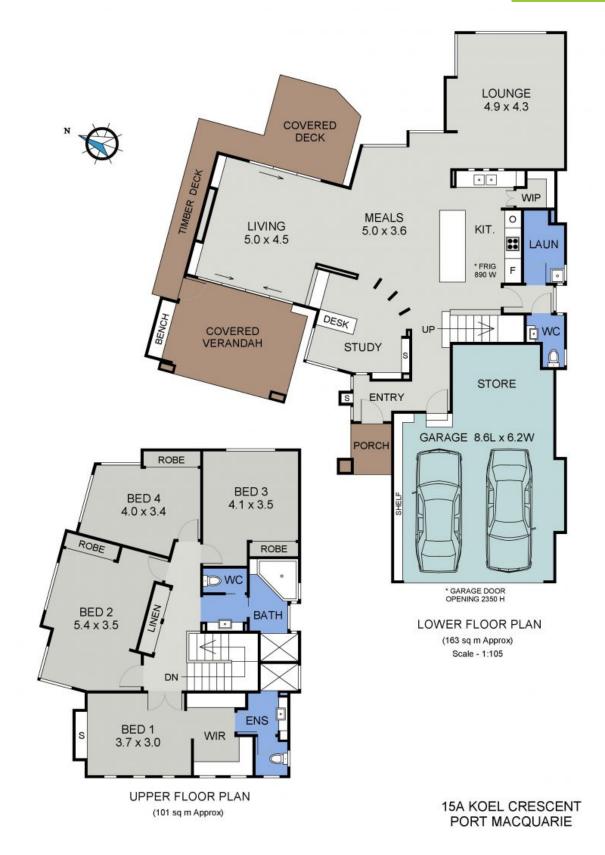

A generous covered alfresco area overlooks the private, fully fenced front yard with secur...

Price: Auction - Offers Welcome Prior

Council Rates: \$2,560.00/year (approx)

**Michelle Percival** 

**Ally Downing** 