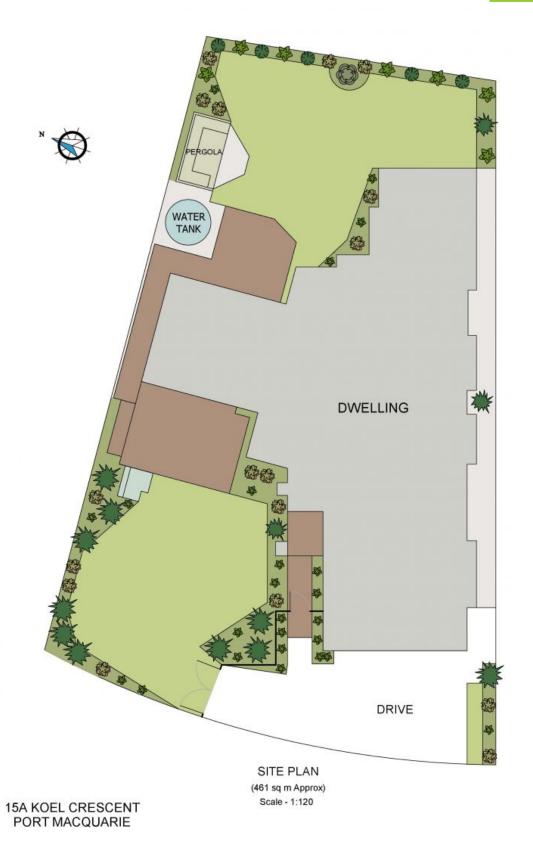

A generous covered alfresco area overlooks the private, fully fenced front yard with secur...

Price: Auction - Offers Welcome Prior

Council Rates: \$2,560.00/year (approx)

**Michelle Percival** 

**Ally Downing** 